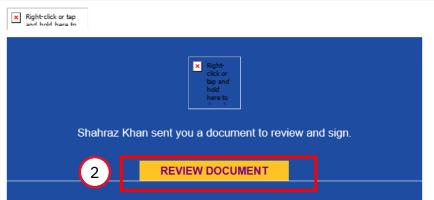

1. To sign contract, you will receive the below email from DocuSign as per sequence

(1)

- 2. Click on Review Document
- \*User will be able to access the document using corporate laptop