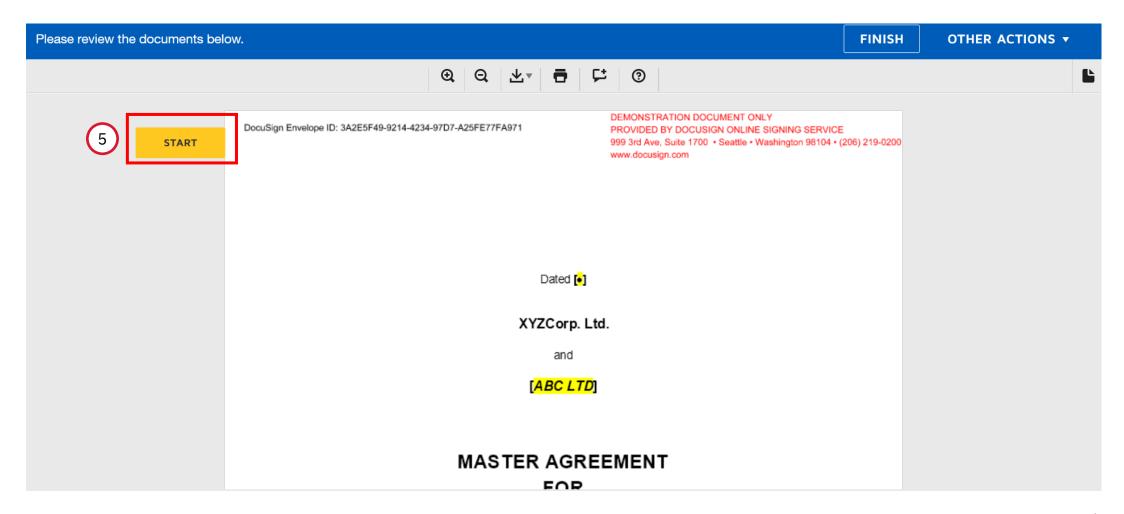

Thu 09/11/2023 11:40 AM

- 3. You will be directed to DocuSign link. Tick "I agree to use electronic records and signatures" to proceed to review the document
- 4. Click on "Continue"

5. After reviewing the document and you are ready to sign, click on "Start" which will take the signer to the Signing section.