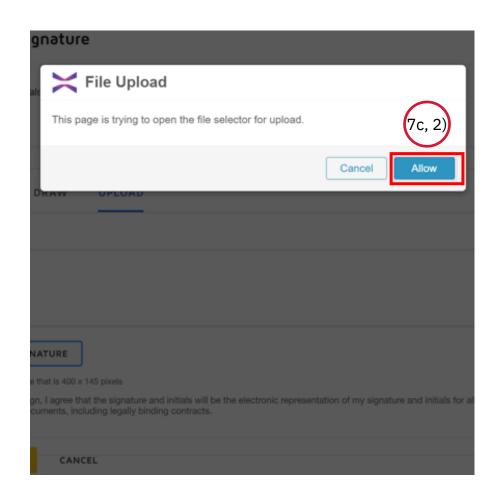

#### 7c. Upload

- Click "UPLOAD YOUR SIGNATURE"
- A message to alert you on file upload, click "Allow"
- Select the file from your computer and open (compatible file type: All images, MS Office document types, pdf, txt), you should see your e-signature successfully uploaded under Preview