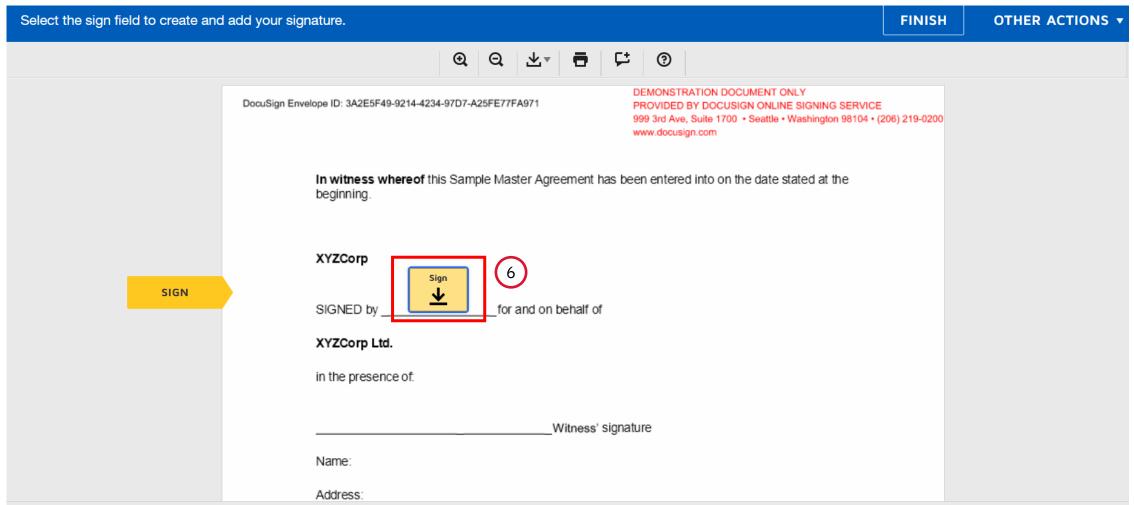

6. Click on "Sign" to add signature

7. Signer can add the signature via three methods

7a. Select style

| * Required  Full Name*  Long Shiqi (Synapxe) | Initials* |
|----------------------------------------------|-----------|
|                                              |           |
| Long Shiqi (Synapxe)                         |           |
|                                              | LS        |
| PREVIEW                                      | Change    |
| Long Shiqi (Synapse) US FA0910C35817413      |           |