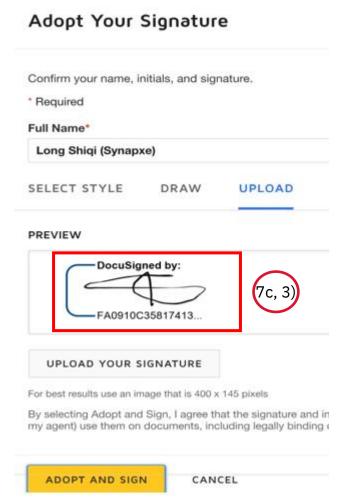

#### 7c. Upload

- Click "UPLOAD YOUR SIGNATURE"
- A message to alert you on file upload, click "Allow"
- Select the file from your computer and open (compatible file type: All images, MS Office document types, pdf, txt), you should see your e-signature successfully uploaded under Preview

#### Adopt Your Signature Confirm your name, initials, and signature. Required Full Name\* Long Shiqi (Synapxe) 7c SELECT STYLE DRAW UPLOAD PREVIEW UPLOAD YOUR SIGNATURE For best results use an image that is 400 x 145 pixels By selecting Adopt and Sign, I agree that the signature ar my agent) use them on documents, including legally bind ADOPT AND SIGN CANCEL

8. Click "ADOPT AND SIGN" once the signature is uploaded.