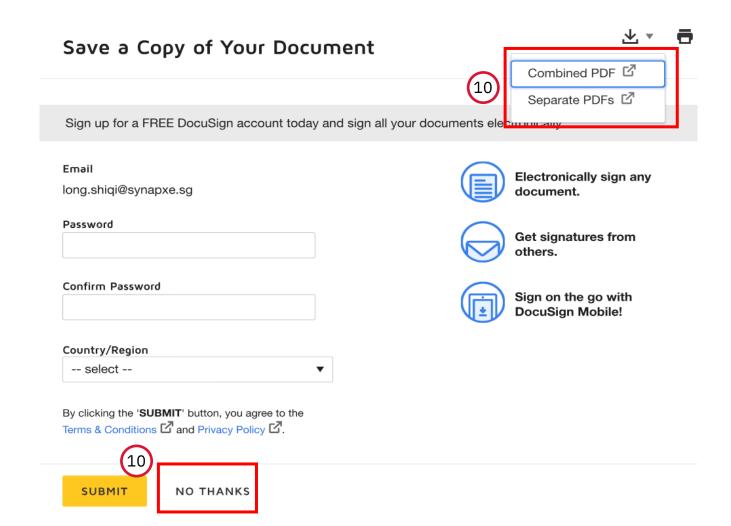

9. Click on "FINISH". The Amber color indicates that the signature has been loaded.

Ready to Finish?

You've completed the required fields. Review your work, then select **FINISH**.

10. Click on "NO THANKS" to complete the eSignature if you do not wish to sign up for a DocuSign account. You may also download a copy of the contract by clicking the top right corner with the "downloading" sign.