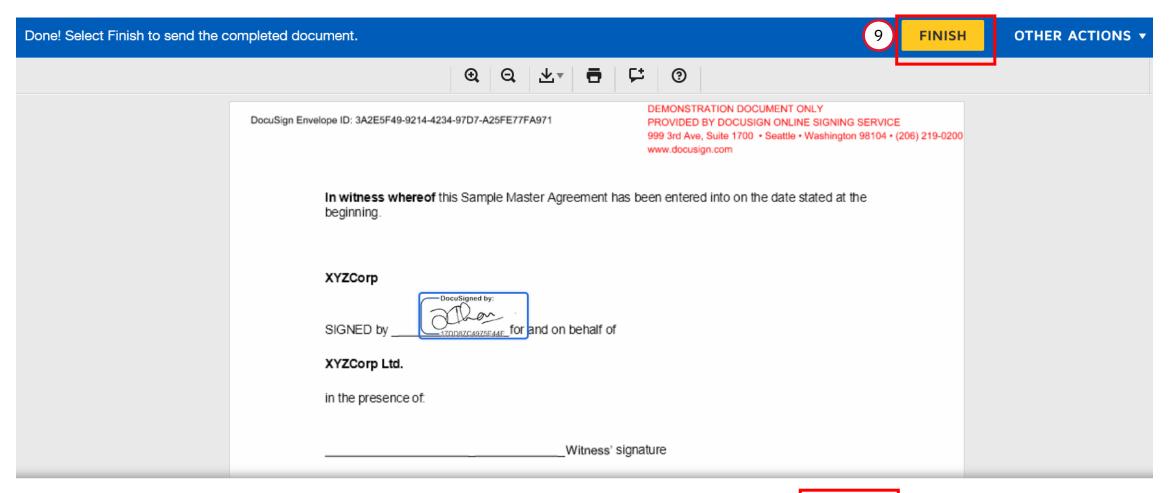

9. Click on "FINISH". The Amber color indicates that the signature has been loaded.

Ready to Finish?

You've completed the required fields. Review your work, then select **FINISH**.

10. Click on "NO THANKS" to complete the eSignature if you do not wish to sign up for a DocuSign account. You may also download a copy of the contract by clicking the top right corner with the "downloading" sign.