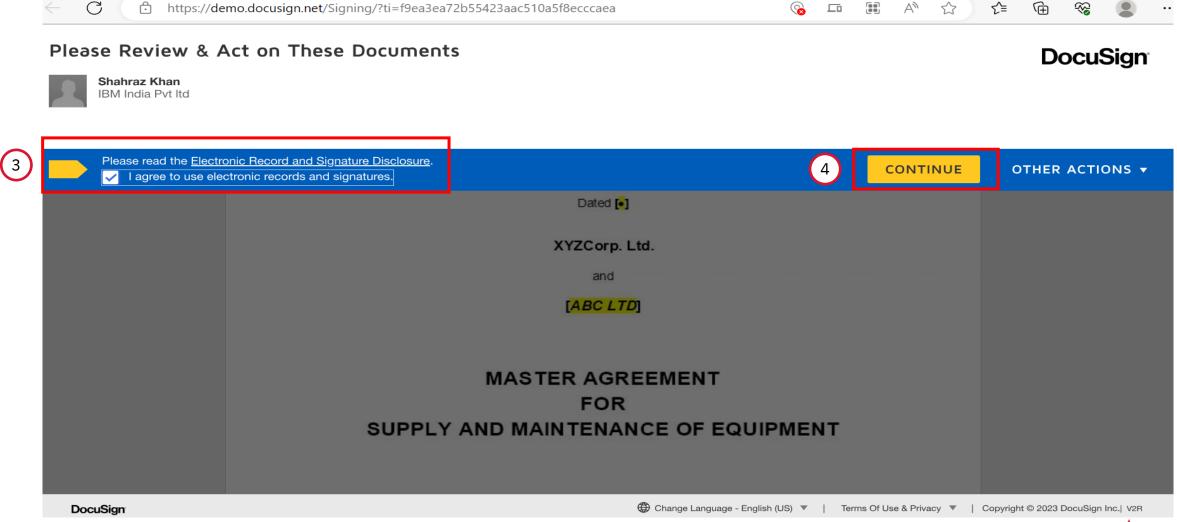

Thu 09/11/2023 11:40 AM

- 3. You will be directed to DocuSign link. Tick "I agree to use electronic records and signatures" to proceed to review the document
- 4. Click on "Continue"

5. After reviewing the document and you are ready to sign, click on "Start" which will take the signer to the Signing section.